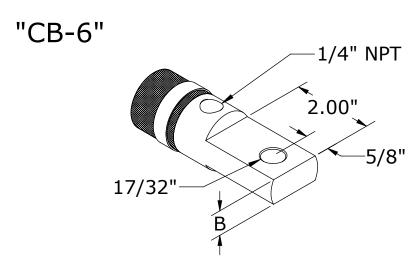

|             | A =     | B =   | C =   |
|-------------|---------|-------|-------|
| 350-400MCM  | 1-5/16" | 1/2"  | 9/16" |
| 450-600MCM  | 1-7/16" | 1/2"  | 5/8"  |
| 750-1000MCM | 1-1/2"  | 9/16" | 5/8"  |



|             | C =        |
|-------------|------------|
| 350-600MCM  | 9/16" BACK |
| 750-1000MCM | 5/8" BACK  |



|             | B =      |
|-------------|----------|
| 350-400MCM  | 2-11/16" |
| 450-1000MCM | 3-1/8"   |







METRIC THREADS ALSO AVAILABLE

(PLEASE SPECIFY)









| B = THICKNESS | B = THICKNESS |
|---------------|---------------|
| 350-400MCM    | 450-1000MCM   |
| 9/16" THICK   | 5/8" THICK    |

WCJ TERMINAL DATA

| MCM SIZE   | TERMINAL DIA | OUTER HOSE<br>DIA (O.D.) |  |  |  |
|------------|--------------|--------------------------|--|--|--|
| 150-300MCM | 1.00"        | 1-3/8"                   |  |  |  |
| 350-400MCM | 1-1/8"       | 1-5/8"                   |  |  |  |
| 450-600MCM | 1-1/4"       | 1-3/4"                   |  |  |  |
| 650-750MCM | 1-1/2"       | 2"                       |  |  |  |
| 1000MCM    | 1-1/2"       | 2"                       |  |  |  |
| 1200MCM    | 1-13/16"     | 2-3/8"                   |  |  |  |

TERMINALS FURNISHED AS SHOWN **UNLESS** CHANGES ARE SPECIFIED.





866-RES-WELD