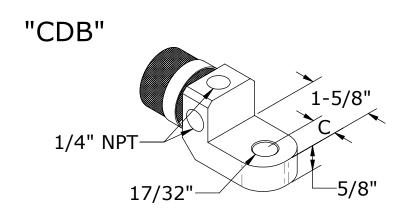

|             | C =        |
|-------------|------------|
| 350-600MCM  | 9/16" BACK |
| 750-1000MCM | 5/8" BACK  |

|             | B =      |
|-------------|----------|
| 350-400MCM  | 2-11/16" |
| 450-1000MCM | 3-1/8"   |