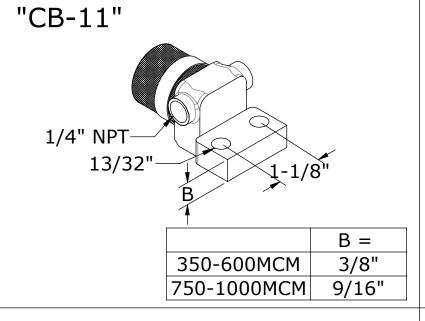

|             | A =     | B =   | C =   |
|-------------|---------|-------|-------|
| 350-400MCM  | 1-5/16" | 1/2"  | 9/16" |
| 450-600MCM  | 1-7/16" | 1/2"  | 5/8"  |
| 750-1000MCM | 1-1/2"  | 9/16" | 5/8"  |



|             | C =        |
|-------------|------------|
| 350-600MCM  | 9/16" BACK |
| 750-1000MCM | 5/8" BACK  |



|             | B =      |
|-------------|----------|
| 350-400MCM  | 2-11/16" |
| 450-1000MCM | 3-1/8"   |







METRIC THREADS ALSO AVAILABLE

(PLEASE SPECIFY)









| B = THICKNESS | B = THICKNESS |
|---------------|---------------|
| 350-400MCM    | 450-1000MCM   |
| 9/16" THICK   | 5/8" THICK    |

WCJ TERMINAL DATA

| MCM SIZE   | TERMINAL DIA | OUTER HOSE<br>DIA (O.D.) |  |  |  |
|------------|--------------|--------------------------|--|--|--|
| 150-300MCM | 1.00"        | 1-3/8"                   |  |  |  |
| 350-400MCM | 1-1/8"       | 1-5/8"                   |  |  |  |
| 450-600MCM | 1-1/4"       | 1-3/4"                   |  |  |  |
| 650-750MCM | 1-1/2"       | 2"                       |  |  |  |
| 1000MCM    | 1-1/2"       | 2"                       |  |  |  |
| 1200MCM    | 1-13/16"     | 2-3/8"                   |  |  |  |

TERMINALS FURNISHED AS SHOWN **UNLESS** CHANGES ARE SP