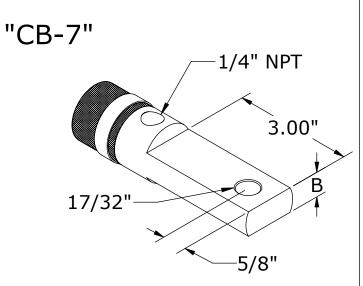

METRIC THREADS ALSO AVAILABLE

(PLEASE SPECIFY)

| B = THICKNESS | B = THICKNESS |
|---------------|---------------|
| 350-400MCM    | 450-1000MCM   |
| 9/16" THICK   | 5/8" THICK    |

WCJ TERMINAL DATA

| MCM SIZE   | TERMINAL DIA | OUTER HOSE<br>DIA (O.D.) |  |  |  |
|------------|--------------|--------------------------|--|--|--|
| 150-300MCM | 1.00"        | 1-3/8"                   |  |  |  |
| 350-400MCM | 1-1/8"       | 1-5/8"                   |  |  |  |
| 450-600MCM | 1-1/4"       | 1-3/4"                   |  |  |  |
| 650-750MCM | 1-1/2"       | 2"                       |  |  |  |
| 1000MCM    | 1-1/2"       | 2"                       |  |  |  |
| 1200MCM    | 1-13/16"     | 2-3/8"                   |  |  |  |