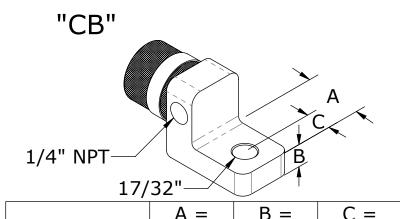

|             | A =     | B =   | C =   |
|-------------|---------|-------|-------|
| 350-400MCM  | 1-5/16" | 1/2"  | 9/16" |
| 450-600MCM  | 1-7/16" | 1/2"  | 5/8"  |
| 750-1000MCM | 1-1/2"  | 9/16" | 5/8"  |