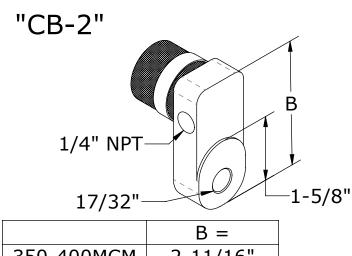

|             | C =        |
|-------------|------------|
| 350-600MCM  | 9/16" BACK |
| 750-1000MCM | 5/8" BACK  |

|             | B =      |
|-------------|----------|
| 350-400MCM  | 2-11/16" |
| 450-1000MCM | 3-1/8"   |