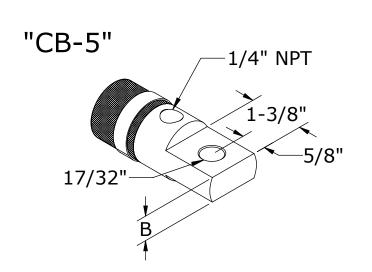

|             | A =     | B =   | C =   |
|-------------|---------|-------|-------|
| 350-400MCM  | 1-5/16" | 1/2"  | 9/16" |
| 450-600MCM  | 1-7/16" | 1/2"  | 5/8"  |
| 750-1000MCM | 1-1/2"  | 9/16" | 5/8"  |



|             | C =        |
|-------------|------------|
| 350-600MCM  | 9/16" BACK |
| 750-1000MCM | 5/8" BACK  |



|             | B =      |
|-------------|----------|
| 350-400MCM  | 2-11/16" |
| 450-1000MCM | 3-1/8"   |







METRIC THREADS ALSO AVAILABLE

(PLEASE SPECIFY)









| B = THICKNESS | B = THICKNESS |
|---------------|---------------|
| 350-400MCM    | 450-1000MCM   |
| 9/16" THICK   | 5/8" THICK    |

WCJ TERMINAL DATA

| MCM SIZE   | TERMINAL DIA | OUTER HOSE<br>DIA (O.D.) |  |  |  |
|------------|--------------|--------------------------|--|--|--|
| 150-300MCM | 1.00"        | 1-3/8"                   |  |  |  |
| 350-400MCM | 1-1/8"       | 1-5/8"                   |  |  |  |
| 450-600MCM | 1-1/4"       | 1-3/4"                   |  |  |  |
| 650-750MCM | 1-1/2"       | 2"                       |  |  |  |
| 1000MCM    | 1-1/2"       | 2"                       |  |  |  |
| 1200MCM    | 1-13/16"     | 2-3/8"                   |  |  |  |

TERMINALS FURNISHED AS SHOWN **UNLESS** CHANGES ARE SPECIFIED.





866-RES-WELD