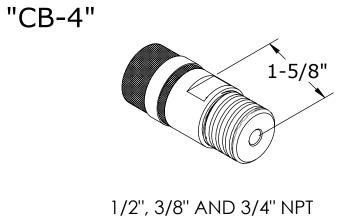

|             | A =     | B =   | C =   |
|-------------|---------|-------|-------|
| 350-400MCM  | 1-5/16" | 1/2"  | 9/16" |
| 450-600MCM  | 1-7/16" | 1/2"  | 5/8"  |
| 750-1000MCM | 1-1/2"  | 9/16" | 5/8"  |



|             | C =        |
|-------------|------------|
| 350-600MCM  | 9/16" BACK |
| 750-1000MCM | 5/8" BACK  |



|             | B =      |
|-------------|----------|
| 350-400MCM  | 2-11/16" |
| 450-1000MCM | 3-1/8"   |







METRIC THREADS ALSO AVAILABLE

(PLEASE SPECIFY)









| B = THICKNESS | B = THICKNESS |
|---------------|---------------|
| 350-400MCM    | 450-1000MCM   |
| 9/16" THICK   | 5/8" THICK    |

WCJ TERMINAL DATA

| MCM SIZE   | TERMINAL DIA | OUTER HOSE<br>DIA (O.D.) |  |  |  |
|------------|--------------|--------------------------|--|--|--|
| 150-300MCM | 1.00"        | 1-3/8"                   |  |  |  |
| 350-400MCM | 1-1/8"       | 1-5/8"                   |  |  |  |
| 450-600MCM | 1-1/4"       | 1-3/4"                   |  |  |  |
| 650-750MCM | 1-1/2"       | 2"                       |  |  |  |
| 1000MCM    | 1-1/2"       | 2"                       |  |  |  |
| 1200MCM    | 1-13/16"     | 2-3/8"                   |  |  |  |

TERMINALS FURNISHED AS SHOWN **UNLESS** CHANGES ARE SPEC