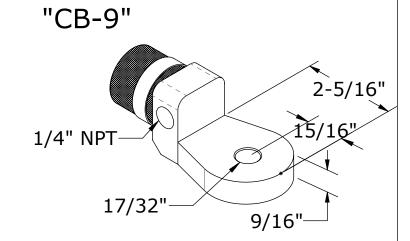

|             | A =     | B =   | C =   |
|-------------|---------|-------|-------|
| 350-400MCM  | 1-5/16" | 1/2"  | 9/16" |
| 450-600MCM  | 1-7/16" | 1/2"  | 5/8"  |
| 750-1000MCM | 1-1/2"  | 9/16" | 5/8"  |



|             | C =        |
|-------------|------------|
| 350-600MCM  | 9/16" BACK |
| 750-1000MCM | 5/8" BACK  |



|             | B =      |
|-------------|----------|
| 350-400MCM  | 2-11/16" |
| 450-1000MCM | 3-1/8"   |







METRIC THREADS ALSO AVAILABLE

(PLEASE SPECIFY)









| B = THICKNESS | B = THICKNESS |
|---------------|---------------|
| 350-400MCM    | 450-1000MCM   |
| 9/16" THICK   | 5/8" THICK    |

WCJ TERMINAL DATA

| MCM SIZE   | TERMINAL DIA | OUTER HOSE<br>DIA (O.D.) |  |  |  |
|------------|--------------|--------------------------|--|--|--|
| 150-300MCM | 1.00"        | 1-3/8"                   |  |  |  |
| 350-400MCM | 1-1/8"       | 1-5/8"                   |  |  |  |
| 450-600MCM | 1-1/4"       | 1-3/4"                   |  |  |  |
| 650-750MCM | 1-1/2"       | 2"                       |  |  |  |
| 1000MCM    | 1-1/2"       | 2"                       |  |  |  |
| 1200MCM    | 1-13/16"     | 2-3/8"                   |  |  |  |

TERMINALS FURNISHED AS SHOWN **UNLESS** CHANGES ARE