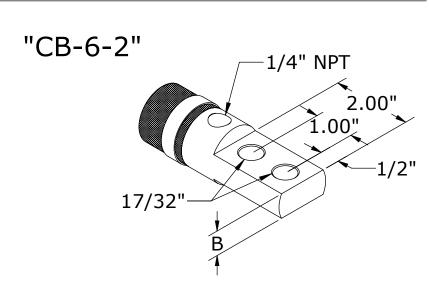

METRIC THREADS ALSO AVAILABLE

(PLEASE SPECIFY)

| B = THICKNESS | B = THICKNESS |
|---------------|---------------|
| 350-400MCM    | 450-1000MCM   |
| 9/16" THICK   | 5/8" THICK    |

WCJ TERMINAL DATA

| MCM SIZE   | TERMINAL DIA | OUTER HOSE<br>DIA (O.D.) |  |  |  |
|------------|--------------|--------------------------|--|--|--|
| 150-300MCM | 1.00"        | 1-3/8"                   |  |  |  |
| 350-400MCM | 1-1/8"       | 1-5/8"                   |  |  |  |
| 450-600MCM | 1-1/4"       | 1-3/4"                   |  |  |  |
| 650-750MCM | 1-1/2"       | 2"                       |  |  |  |
| 1000MCM    | 1-1/2"       | 2"                       |  |  |  |
| 1200MCM    | 1-13/16"     | 2-3/8"                   |  |  |  |