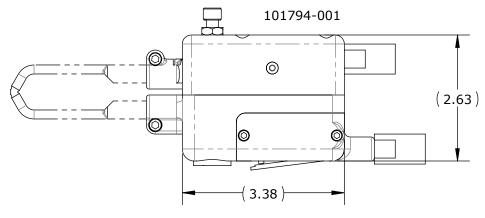

| PART NO. | SEE TABLE |
|----------|-----------|
| DWG. NO. | R00005    |

2

В

Α

| PART NUMBER | DESCRIPTION               | LEGACY P/N |
|-------------|---------------------------|------------|
| 101794-001  | PNEUMATIC HAND PIECE - AC | 5803       |
| 101794-003  | PNEUMATIC HAND PIECE - WC | 5803-WC    |
|             |                           |            |

### **MODEL DESCRIPTION:**

20 OZ. PNEUMATIC MINIATURE SCISSOR GUN
WITH AIR COOLED CABLES AND ADJUSTABLE STROKE.
ELECTRODE FORCE = 15 LBS. AT 80 P.S.I.

ELECTRODES ARE SHOWN AS REFERENCE ONLY.

### MODEL DESCRIPTION:

20 OZ. PNEUMATIC MINIATURE SCISSOR GUN WITH WATER COOLED CABLES AND ADJUSTABLE STROKE. ELECTRODE FORCE = 15 LBS. AT 80 P.S.I.

ALL INFORMATION CONTAINED IN THIS DOCUMENT IS PROPERTY OF SEEDORFF ACME CORP. AND MAY NOT BE REPRODUCED IN WHOLE OR PART WITHOUT PERMISSION OF SEEDORFF ACME CORP.

## **SEEDORFF**

В

Α

RESISTANCE WELDING EQUIPMENT ANAHEIM, CA SEEDORFFACME.COM

| PNEU | JMATI | C HAI | ND PI | ECE |
|------|-------|-------|-------|-----|
|      |       |       |       |     |

| PART NO. | SEE TABLE |
|----------|-----------|
| DWG. NO. | R00004    |