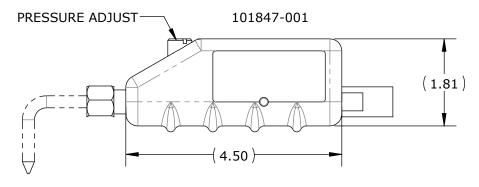

2

В

Α

| PART NUMBER | DESCRIPTION                 | LEGACY P/N |
|-------------|-----------------------------|------------|
| 101847-001  | FORCE FIRED HAND PIECE - AC | 5945E      |
| 101847-003  | FORCE FIRED HAND PIECE - WC | 5945E-WC   |
|             |                             |            |

В

DIRECTIONAL

FORCE

MODEL DESCRIPTION

MINIATURE PUSH TYPE SPOT WELDER GUN WITH AIR COOLED CABLE. INTERNAL FIRING SWITCH IS ACTUATED

WHEN WELD GUN HAS REACHED DESIRED WELDING PRESSURE.

WELD PRESSURE IS SET AT TOP OF GUN

WELD PRESSURE IS SET AT TOP OF GUN