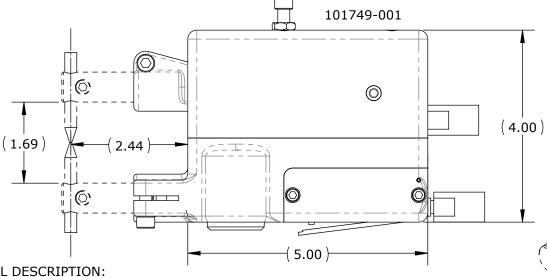

2

ALL INFORMATION CONTAINED IN

THIS DOCUMENT IS PROPERTY OF

SEEDORFF ACME CORP. AND MAY

NOT BE REPRODUCED IN WHOLE OR PART WITHOUT PERMISSION OF SEEDORFF ACME CORP.

| PART NUMBER | DESCRIPTION               | LEGACY P/N |
|-------------|---------------------------|------------|
| 101749-001  | PNEUMATIC HAND PIECE - AC | 7130       |
| 101749-003  | PNEUMATIC HAND PIECE - WC | 7130-WC    |
|             |                           |            |

MODEL DESCRIPTION:

В

PNEUMATIC MINIATURE SCISSOR GUN WITH AIR COOLED

AND ADJUSTABLE STROKE.

ELECTRODE FORCE = 60 LBS. AT 80 P.S.I.

ELECTRODES ARE SHOWN AS REFERENCE ONLY.

**MODEL DESCRIPTION:** 

PNEUMATIC MINIATURE SCISSOR GUN WITH WATER COOLED AND ADJUSTABLE STROKE.

ELECTRODE FORCE = 60 LBS. AT 80 P.S.I.

ALL INFORMATION CONTAINED IN THIS DOCUMENT IS PROPERTY OF SEEDORFF ACME CORP. AND MAY NOT BE REPRODUCED IN WHOLE OR PART WITHOUT PERMISSION OF SEEDORFF ACME CORP.