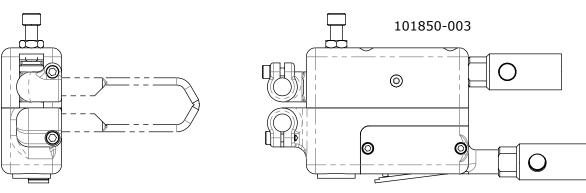

2

1

| PART NUMBER | DESCRIPTION               | LEGACY P/N |
|-------------|---------------------------|------------|
| 101850-001  | PNEUMATIC HAND PIECE - AC | 5808       |
| 101850-003  | PNEUMATIC HAND PIECE - WC | 5808-WC    |
|             |                           |            |

### **MODEL DESCRIPTION**

20 OZ. PNEUMATIC MINIATURE SCISSOR GUN. RIGHT ANGLED, WITH WATER COOLED CABLE S AND ADJUSTABLE STROKE. ELECTRODE PRESSURE = 15 LBS. AT 80 P.S.I.

> ALL INFORMATION CONTAINED IN THIS DOCUMENT IS PROPERTY OF SEEDORFF ACME CORP. AND MAY NOT BE REPRODUCED IN WHOLE OR PART WITHOUT PERMISSION OF SEEDORFF ACME CORP.