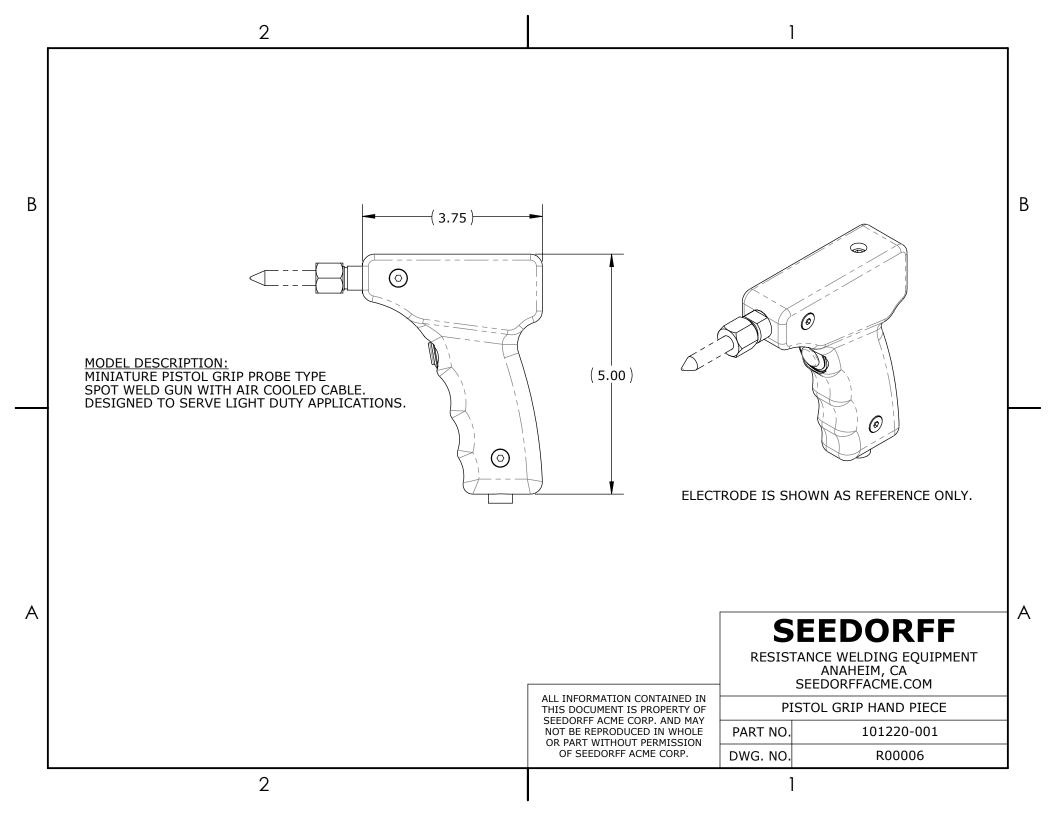

| PART NUMBER | DESCRIPTION                 | LEGACY P/N |
|-------------|-----------------------------|------------|
| 100147-001  | PISTOL GRIP HAND PIECE - AC | 8002-40    |
| 100147-003  | PISTOL GRIP HAND PIECE - WC | 8002-40-WC |
|             |                             |            |

MODEL DESCRIPTION:
MINIATURE PISTOL GRIP PROBE TYPE
SPOT WELD GUN WITH WATER COOLED CABLE.
DESIGNED TO SERVE LIGHT DUTY APPLICATIONS.

ALL INFORMATION CONTAINED IN THIS DOCUMENT IS PROPERTY OF SEEDORFF ACME CORP. AND MAY NOT BE REPRODUCED IN WHOLE OR PART WITHOUT PERMISSION OF SEEDORFF ACME CORP.