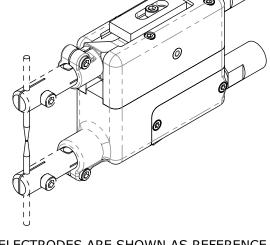

ELECTRODES ARE SHOWN AS REFERENCE ONLY.

**MODEL DESCRIPTION:** 

MINITURE PUSH TYPE SPOT WELD GUN. WATER COOLED CABLE. INTERNAL FIRING SWITCH IS ACTUATED WHEN WELD GUN HAS REACHED DESIRED WELDING PRESSURE. WELD PRESSURE IS SET AT REAR OF GUN.