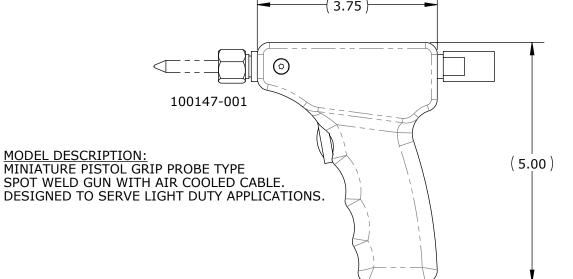

| PART NUMBER | DESCRIPTION                 | LEGACY P/N |
|-------------|-----------------------------|------------|
| 100147-001  | PISTOL GRIP HAND PIECE - AC | 8002-40    |
| 100147-003  | PISTOL GRIP HAND PIECE - WC | 8002-40-WC |
|             |                             |            |

MODEL DESCRIPTION:
MINIATURE PISTOL GRIP PROBE TYPE
SPOT WELD GUN WITH WATER COOLED CABLE.
DESIGNED TO SERVE LIGHT DUTY APPLICATIONS.

ALL INFORMATION CONTAINED IN THIS DOCUMENT IS PROPERTY OF SEEDORFF ACME CORP. AND MAY NOT BE REPRODUCED IN WHOLE OR PART WITHOUT PERMISSION OF SEEDORFF ACME CORP.

## **SEEDORFF**

ELECTRODES ARE SHOWN AS REFERENCE ONLY.

RESISTANCE WELDING EQUIPMENT ANAHEIM, CA SEEDORFFACME.COM

| P] | ISTOL | GRIP | HAND | PIECE |  |
|----|-------|------|------|-------|--|
|    |       |      |      |       |  |