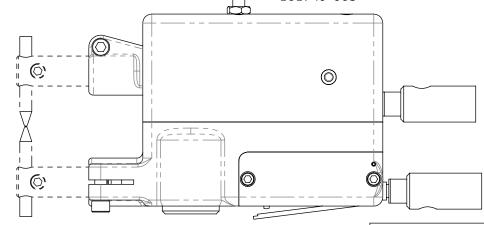

101384-001 & 101384-003

#### MODEL DESCRIPTION:

DIRECTIONAL FORCE

В

MINITURE PUSH TYPE SPOT WELD GUN. AIR COOLED CABLE.
INTERNAL FIRING SWITCH IS ACTUATED WHEN WELD GUN HAS REACHED
DESIRED WELDING PRESSURE. WELD PRESSURE IS SET AT REAR OF GUN.

ELECTRODES ARE SHOWN AS REFERENCE ONLY.

**MODEL DESCRIPTION:** 

MINITURE PUSH TYPE SPOT WELD GUN. WATER COOLED CABLE. INTERNAL FIRING SWITCH IS ACTUATED WHEN WELD GUN HAS REACHED DESIRED WELDING PRESSURE. WELD PRESSURE IS SET AT REAR OF GUN.