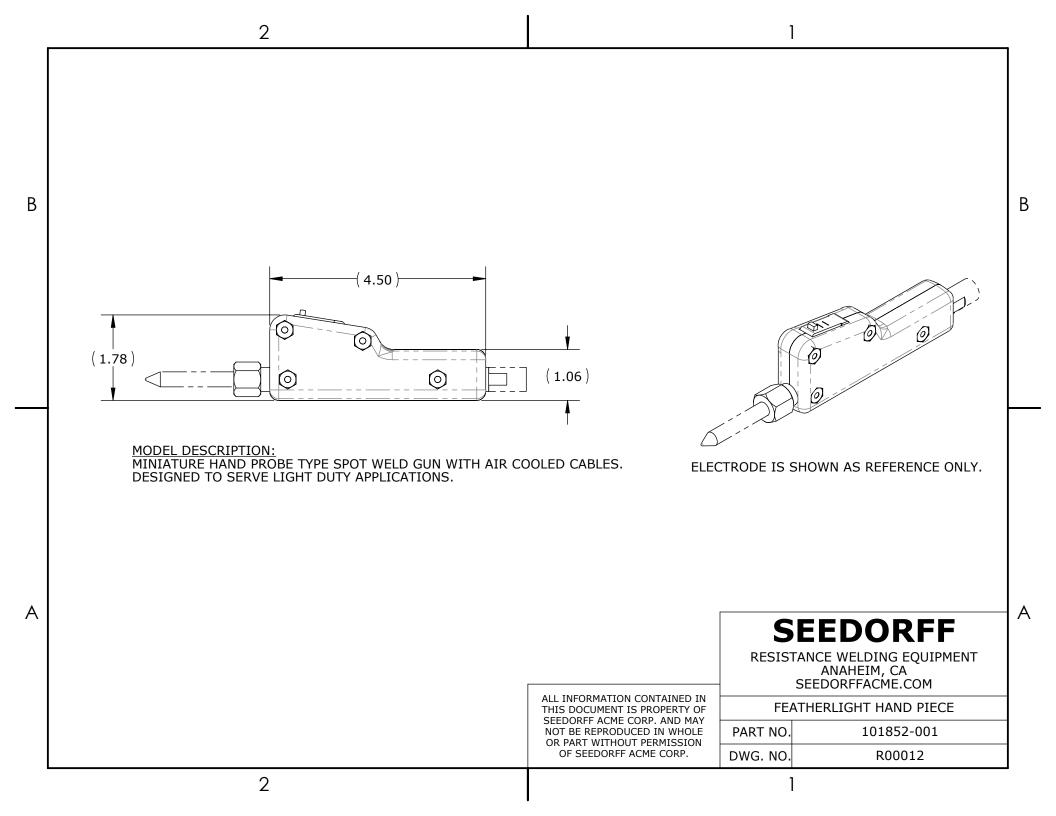

#### MODEL DESCRIPTION:

DIRECTIONAL FORCE

В

MINITURE PUSH TYPE SPOT WELD GUN. AIR COOLED CABLE.
INTERNAL FIRING SWITCH IS ACTUATED WHEN WELD GUN HAS REACHED
DESIRED WELDING PRESSURE. WELD PRESSURE IS SET AT REAR OF GUN.

ELECTRODES ARE SHOWN AS REFERENCE ONLY.

**MODEL DESCRIPTION:** 

MINITURE PUSH TYPE SPOT WELD GUN. WATER COOLED CABLE. INTERNAL FIRING SWITCH IS ACTUATED WHEN WELD GUN HAS REACHED DESIRED WELDING PRESSURE. WELD PRESSURE IS SET AT REAR OF GUN.

ALL INFORMATION CONTAINED IN THIS DOCUMENT IS PROPERTY OF SEEDORFF ACME CORP. AND MAY NOT BE REPRODUCED IN WHOLE OR PART WITHOUT PERMISSION OF SEEDORFF ACME CORP.

### **SEEDORFF**

RESISTANCE WELDING EQUIPMENT ANAHEIM, CA SEEDORFFACME.COM

| FORCE | FIRED | HAND | PIECE |
|-------|-------|------|-------|
|       |       |      |       |

| PART NO. | SEE TABLE |
|----------|-----------|
| DWG. NO. | R00007    |