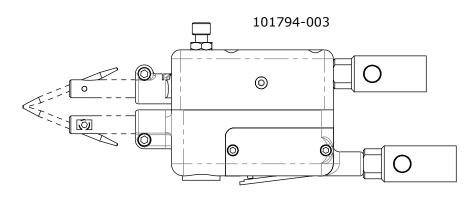

| PART NO. | SEE TABLE |
|----------|-----------|
| DWG. NO. | R00005    |

2

В

Α

| PART NUMBER | DESCRIPTION               | LEGACY P/N |
|-------------|---------------------------|------------|
| 101794-001  | PNEUMATIC HAND PIECE - AC | 5803       |
| 101794-003  | PNEUMATIC HAND PIECE - WC | 5803-WC    |
|             |                           |            |

### **MODEL DESCRIPTION:**

20 OZ. PNEUMATIC MINIATURE SCISSOR GUN
WITH AIR COOLED CABLES AND ADJUSTABLE STROKE.
ELECTRODE FORCE = 15 LBS. AT 80 P.S.I.

ELECTRODES ARE SHOWN AS REFERENCE ONLY.

### MODEL DESCRIPTION:

20 OZ. PNEUMATIC MINIATURE SCISSOR GUN WITH WATER COOLED CABLES AND ADJUSTABLE STROKE. ELECTRODE FORCE = 15 LBS. AT 80 P.S.I.

ALL INFORMATION CONTAINED IN THIS DOCUMENT IS PROPERTY OF SEEDORFF ACME CORP. AND MAY NOT BE REPRODUCED IN WHOLE OR PART WITHOUT PERMISSION OF SEEDORFF ACME CORP.

## **SEEDORFF**

В

Α

RESISTANCE WELDING EQUIPMENT ANAHEIM, CA SEEDORFFACME.COM

| PNEU | JMATI | C HAI | ND PI | ECE |
|------|-------|-------|-------|-----|
|      |       |       |       |     |

| PART NO. | SEE TABLE |
|----------|-----------|
| DWG. NO. | R00004    |