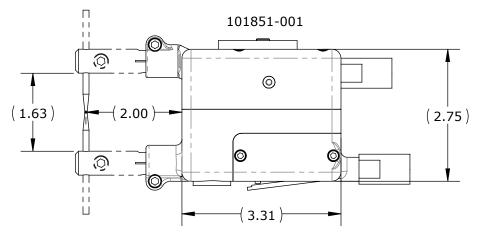

В

Α

В

| PART NUMBER | DESCRIPTION               | LEGACY P/N |
|-------------|---------------------------|------------|
| 101851-001  | PNEUMATIC HAND PIECE - AC | 5689       |
| 101851-003  | PNEUMATIC HAND PIECE - WC | 5689-WC    |
|             |                           |            |

**MODEL DESCRIPTION:** 20 OZ. PNEUMATIC MINATURE SCISSOR GUN WITH AIR COOLED CABLES AND ADJUSTABLE STROKE. ELECTRODE FORCE = 15 LBS. AT 80 P.S.I.

MODEL DESCRIPTION: 20 OZ. PNEUMATIC MINATURE SCISSOR GUN WITH WATER COOLED CABLES AND ADJUSTABLE STROKE. ELECTRODE FORCE = 15 LBS. AT 80 P.S.I.