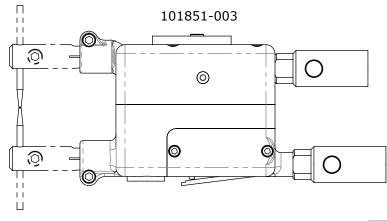

В

Α

В

| PART NUMBER | DESCRIPTION               | LEGACY P/N |
|-------------|---------------------------|------------|
| 101851-001  | PNEUMATIC HAND PIECE - AC | 5689       |
| 101851-003  | PNEUMATIC HAND PIECE - WC | 5689-WC    |
|             |                           |            |

**MODEL DESCRIPTION:** 20 OZ. PNEUMATIC MINATURE SCISSOR GUN WITH AIR COOLED CABLES AND ADJUSTABLE STROKE. ELECTRODE FORCE = 15 LBS. AT 80 P.S.I.

MODEL DESCRIPTION: 20 OZ. PNEUMATIC MINATURE SCISSOR GUN WITH WATER COOLED CABLES AND ADJUSTABLE STROKE. ELECTRODE FORCE = 15 LBS. AT 80 P.S.I.

ELECTRODES ARE SHOWN AS REFERENCE ONLY.