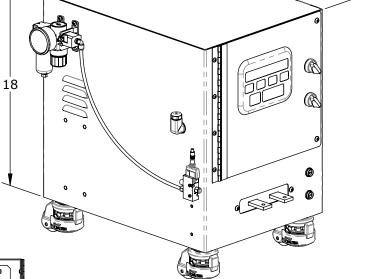

# MODEL OPTIONS: VOLTAGE

- 220VAC Ø1
- 440VAC Ø1

### TRANSFORMER

- 5 KVA
- 8 KVA

#### HAND PIECES

- **POKE**
- **PINCH**
- PINCH POKE

#### **FRAME**

- SWIVEL-LEVELING FEET
  - STATIONARY FEET

WATER MANIFOLD

ALL INFORMATION CONTAINED IN THIS DOCUMENT IS PROPERTY OF SEEDORFF ACME CORP. AND MAY NOT BE REPRODUCED IN WHOLE OR PART WITHOUT PERMISSION OF SEEDORFF ACME CORP.