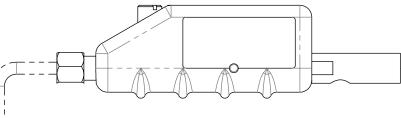

2

В

Α

| PART NUMBER | DESCRIPTION                 | LEGACY P/N |
|-------------|-----------------------------|------------|
| 101847-001  | FORCE FIRED HAND PIECE - AC | 5945E      |
| 101847-003  | FORCE FIRED HAND PIECE - WC | 5945E-WC   |
|             |                             |            |

В

DIRECTIONAL

FORCE

MODEL DESCRIPTION

MINIATURE PUSH TYPE SPOT WELDER GUN WITH AIR COOLED CABLE. INTERNAL FIRING SWITCH IS ACTUATED

WHEN WELD GUN HAS REACHED DESIRED WELDING PRESSURE.

WELD PRESSURE IS SET AT TOP OF GUN

WELD PRESSURE IS SET AT TOP OF GUN