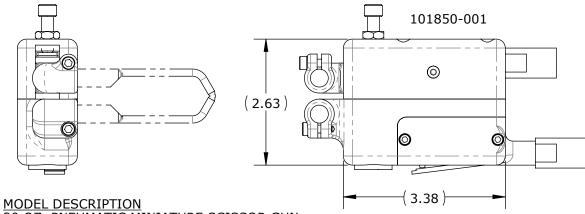

2

1

| PART NUMBER | DESCRIPTION               | LEGACY P/N |
|-------------|---------------------------|------------|
| 101850-001  | PNEUMATIC HAND PIECE - AC | 5808       |
| 101850-003  | PNEUMATIC HAND PIECE - WC | 5808-WC    |
|             |                           |            |

20 OZ. PNEUMATIC MINIATURE SCISSOR GUN. RIGHT ANGLED, WITH AIR COOLED CABLE S AND ADJUSTABLE STROKE. ELECTRODE PRESSURE = 15 LBS, AT 80 P.S.I.

ELECTRODES ARE SHOWN AS REFERENCE ONLY.