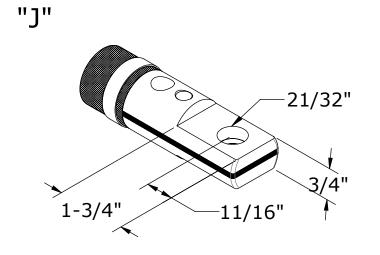

| CAL | FLEX | UNIFLEX |
|-----|------|---------|
| "A" |      |         |
| "B" | 12R  | F75     |
| "C" | 17H  | F       |
| "D" | 17T  | FIT     |
| "E" | 12RX | F-75-L  |
| "F" | 17HC | FA      |
| "G" | 9L   | N       |
| "H" | 9L4  | LN      |
| "]" | 12R2 | LF      |