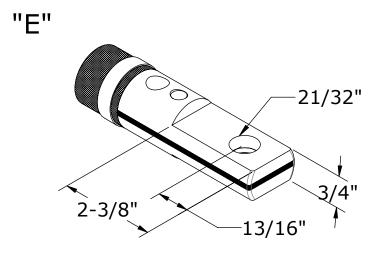

| CAL | FLEX | UNIFLEX |
|-----|------|---------|
| "A" |      |         |
| "B" | 12R  | F75     |
| "C" | 17H  | F       |
| "D" | 17T  | FIT     |
| "E" | 12RX | F-75-L  |
| "F" | 17HC | FA      |
| "G" | 9L   | N       |
| "H" | 9L4  | LN      |
| "]" | 12R2 | LF      |