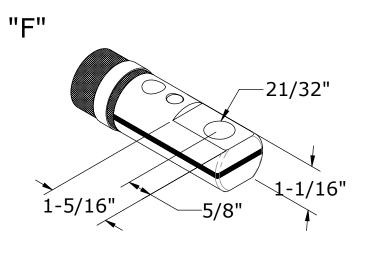

| CAL | FLEX | UNIFLEX |
|-----|------|---------|
| "A" |      |         |
| "B" | 12R  | F75     |
| "C" | 17H  | F       |
| "D" | 17T  | FIT     |
| "E" | 12RX | F-75-L  |
| "F" | 17HC | FA      |
| "G" | 9L   | N       |
| "H" | 9L4  | LN      |
| "]" | 12R2 | LF      |