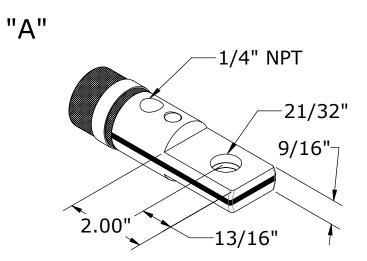

| KICKLESS CABLES can be ordered with any combination of the terminals shown above. |
|-----------------------------------------------------------------------------------|
| Many other terminals available upon request.                                      |
| We can build special per your specifications.                                     |