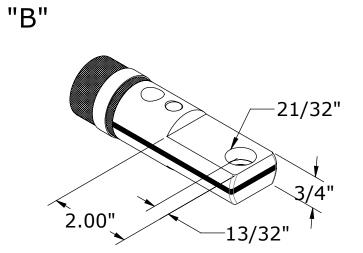

| KICKLESS CABLES can be ordered with any combination of the terminals shown above. |
|-----------------------------------------------------------------------------------|
| Many other terminals available upon request.                                      |
| We can build special per your specifications.                                     |