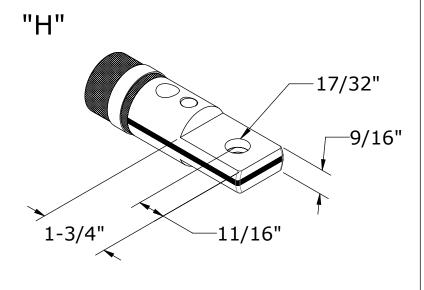

| CAL | FLEX | UNIFLEX |
|-----|------|---------|
| "A" |      |         |
| "B" | 12R  | F75     |
| "C" | 17H  | F       |
| "D" | 17T  | FIT     |
| "E" | 12RX | F-75-L  |
| "F" | 17HC | FA      |
| "G" | 9L   | N       |
| "H" | 9L4  | LN      |
| "]" | 12R2 | LF      |