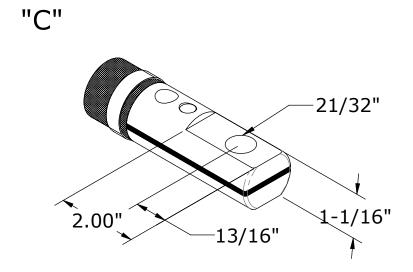

| KICKLESS CABLES can be ordered with any combination of the terminals shown above. |
|-----------------------------------------------------------------------------------|
| Many other terminals available upon request.                                      |
| We can build special per your specifications.                                     |