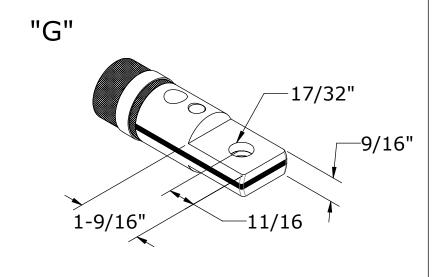

| CAL | FLEX | UNIFLEX |
|-----|------|---------|
| "A" |      |         |
| "B" | 12R  | F75     |
| "C" | 17H  | F       |
| "D" | 17T  | FIT     |
| "E" | 12RX | F-75-L  |
| "F" | 17HC | FA      |
| "G" | 9L   | N       |
| "H" | 9L4  | LN      |
| "]" | 12R2 | LF      |