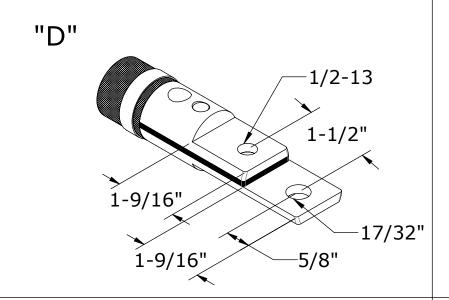

| KICKLESS CABLES can be ordered with any combination of the terminals shown above. |
|-----------------------------------------------------------------------------------|
| Many other terminals available upon request.                                      |
| We can build special per your specifications.                                     |