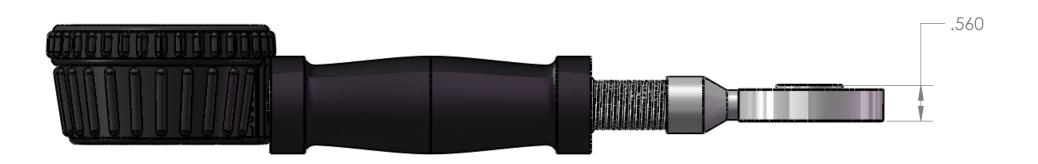

## DLC Series Force Gauges

DLC Series Gauges offer affordable high accuracy with large LCD display. All models have field selectable units in Lbs, Kg, Newton & KiloNewton.

High Strength spring mounted load cell features 150% overload capacity, a large landing pad for electrode pinch point and requires electrode gap of only 9/16".