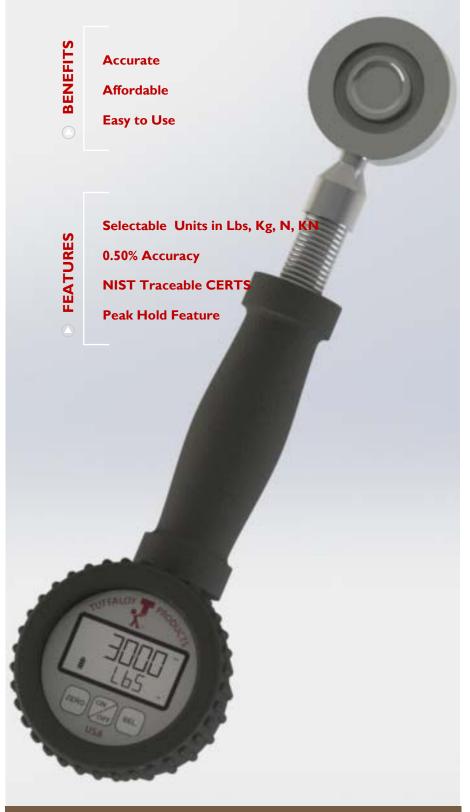

## DLC Series Force Gauges

DLC Series Gauges offer affordable high accuracy with large LCD display. All models have field selectable units in Lbs, Kg, Newton & KiloNewton.

High Strength spring mounted load cell features 150% overload capacity, a large landing pad for electrode pinch point and requires electrode gap of only 9/16".

Full 5 Digit large LCD Display is environmentally sealed for rugged applications and comes standard with Peak Hold Feature.

Model: 601-3000DLC

Range: 3000 Lbs/1363 Kgs/13344 N/13.34 KN

Model: 601-5000DLC