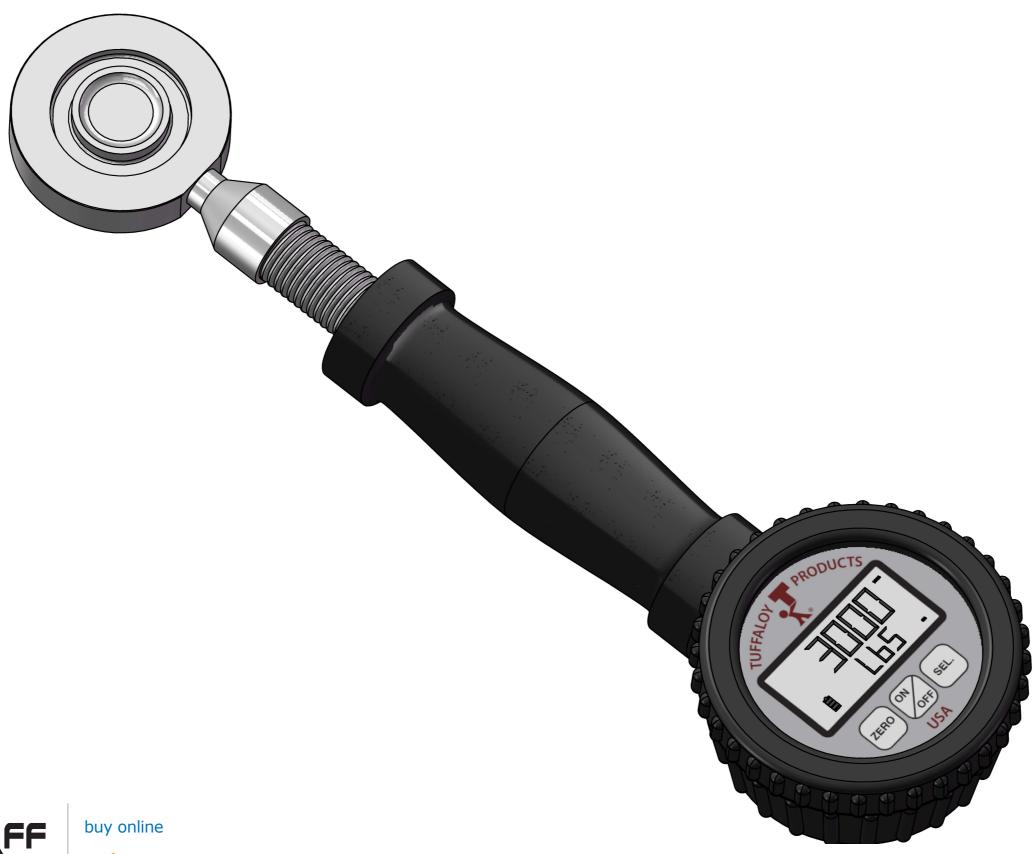

## DLC Series Force Gauges

DLC Series Gauges offer affordable high accuracy with large LCD display. All models have field selectable units in Lbs, Kg, Newton & KiloNewton.

High Strength spring mounted load cell features 150% overload capacity, a large landing pad for electrode pinch point and requires electrode gap of only 9/16".

Full 5 Digit large LCD Display is environmentally sealed for rugged applications and comes standard with Peak Hold Feature.

Model: 601-3000DLC

Range: 3000 Lbs/1363 Kgs/13344 N/13.34 KN

Model: 601-5000DLC