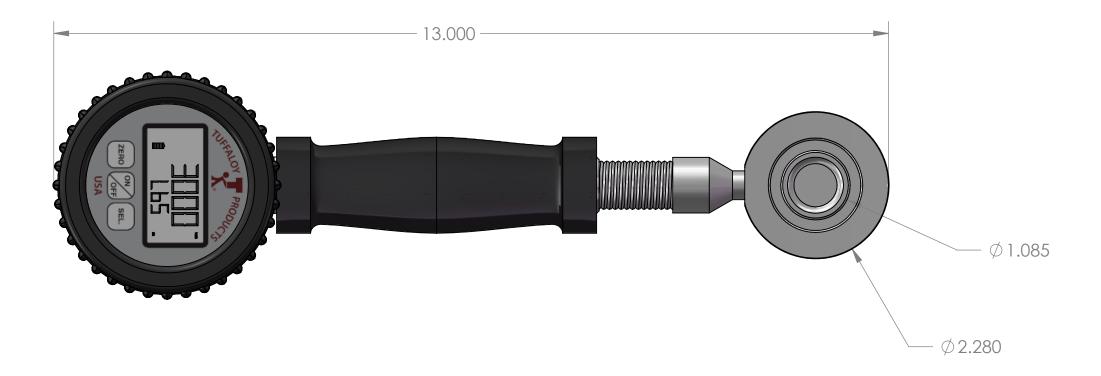

## DLC Series Force Gauges

DLC Series Gauges offer affordable high accuracy with large LCD display. All models have field selectable units in Lbs, Kg, Newton & KiloNewton.

High Strength spring mounted load cell features 150% overload capacity, a large landing pad for electrode pinch point and requires electrode gap of only 9/16".

Full 5 Digit large LCD Display is environmentally sealed for rugged applications and comes standard with Peak Hold Feature.

Model: 601-3000DLC

Range: 3000 Lbs/1363 Kgs/13344 N/13.34 KN

Model: 601-5000DLC